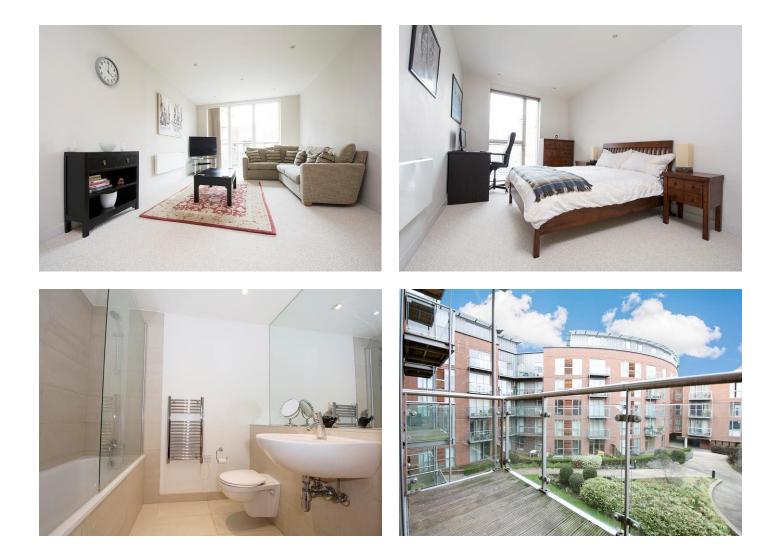

## 305 The Heart Walton-On-Thames Surrey KT12 1GD

£1450pcm + Initial deposit

Approximate gross internal floor area 53.5 Sq M 576 Sq Ft

A one bedroom apartment set in the popular Heart of Walton development. Internally this is a nice apartment and will be redecorated before occupation. The bedroom is a good double room and has a built-in wardrobe. The main living space is open plan to the kitchen and opens onto the balcony overlooking the communal garden area. The Heart is a popular apartment block and you receive the benefit of underground parking for one car, a concierge service and onsite security. Well located within the centre of town, close to all local amenities including supermarkets, shops and restaurants. Available unfurnished from 13th May 2024. EPC Rating B.