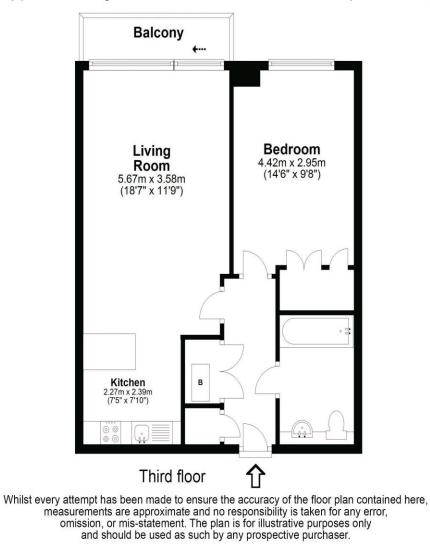

## 305 The Heart Walton-On-Thames Surrey KT12 1GD

£1450pcm + Initial deposit

Approximate gross internal floor area 53.5 Sq M 576 Sq Ft

A one bedroom apartment set in the popular Heart of Walton development. Internally this is a nice apartment and will be redecorated before occupation. The bedroom is a good double room and has a built-in wardrobe. The main living space is open plan to the kitchen and opens onto the balcony overlooking the communal garden area. The Heart is a popular apartment block and you receive the benefit of underground parking for one car, a concierge service and onsite security. Well located within the centre of town, close to all local amenities including supermarkets, shops and restaurants. Available unfurnished from 13th May 2024. EPC Rating B.