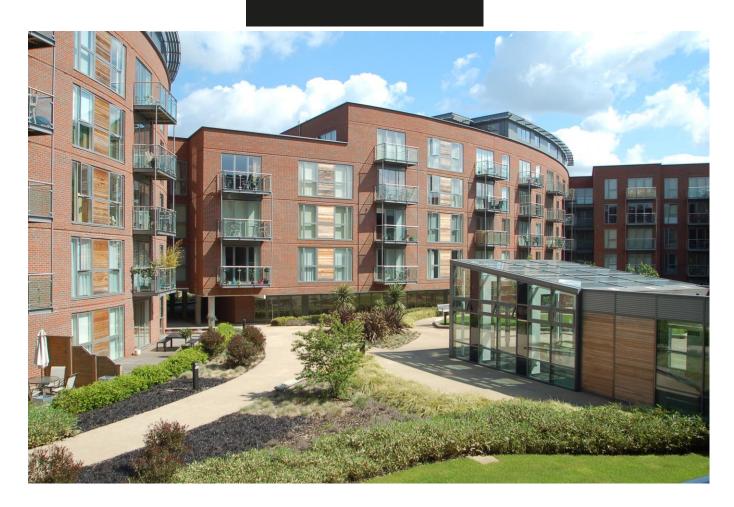

## 305 The Heart Walton-On-Thames Surrey KT12 1GD

£1450pcm + Initial deposit

Approximate gross internal floor area 53.5 Sq M 576 Sq Ft

A one bedroom apartment set in the popular Heart of Walton development. Internally this is a nice apartment and will be redecorated before occupation. The bedroom is a good double room and has a built-in wardrobe. The main living space is open plan to the kitchen and opens onto the balcony overlooking the communal garden area. The Heart is a popular apartment block and you receive the benefit of underground parking for one car, a concierge service and onsite security. Well located within the centre of town, close to all local amenities including supermarkets, shops and restaurants. Available unfurnished from 13th May 2024. EPC Rating B.